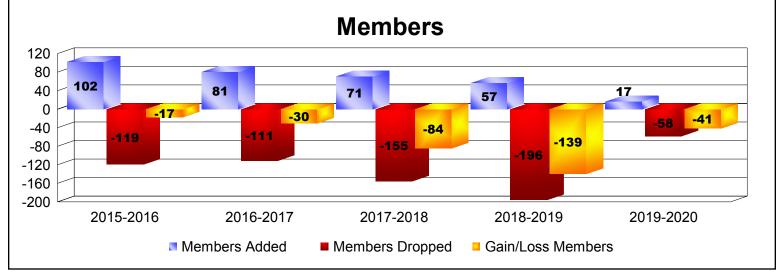

District 107 K

As of December 2019 Cumulative

| Year      | New<br>Clubs | Dropped<br>Clubs | Gain/<br>Loss<br>Clubs | New<br>Members | Charter<br>Members | Reinstate<br>Members | Transfer<br>Members | Total<br>Member<br>Added | Total<br>Members<br>Dropped | Gain/<br>Loss<br>Members |
|-----------|--------------|------------------|------------------------|----------------|--------------------|----------------------|---------------------|--------------------------|-----------------------------|--------------------------|
| 2015-2016 | 0            | 0                | 0                      | 94             | 0                  | 5                    | 3                   | 102                      | -119                        | -17                      |
| 2016-2017 | 0            | 0                | 0                      | 77             | 0                  | 1                    | 3                   | 81                       | -111                        | -30                      |
| 2017-2018 | 0            | -4               | -4                     | 62             | 0                  | 0                    | 9                   | 71                       | -155                        | -84                      |
| 2018-2019 | 0            | -3               | -3                     | 43             | 0                  | 3                    | 11                  | 57                       | -196                        | -139                     |
| 2019-2020 | 0            | -1               | -1                     | 17             | 0                  | 0                    | 0                   | 17                       | -58                         | -41                      |
| Average   | 0            | -2               | -2                     | 59             | 0                  | 2                    | 5                   | 66                       | -128                        | -62                      |