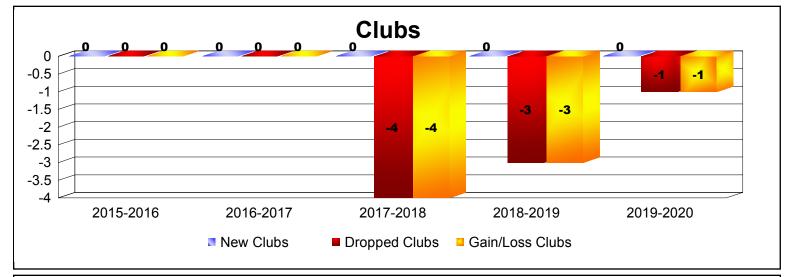

District 107 K

As of December 2019 Cumulative

| Year      | New<br>Clubs | Dropped<br>Clubs | Gain/<br>Loss<br>Clubs | New<br>Members | Charter<br>Members | Reinstate<br>Members | Transfer<br>Members | Total<br>Member<br>Added | Total<br>Members<br>Dropped | Gain/<br>Loss<br>Members |
|-----------|--------------|------------------|------------------------|----------------|--------------------|----------------------|---------------------|--------------------------|-----------------------------|--------------------------|
| 2015-2016 | 0            | 0                | 0                      | 94             | 0                  | 5                    | 3                   | 102                      | -119                        | -17                      |
| 2016-2017 | 0            | 0                | 0                      | 77             | 0                  | 1                    | 3                   | 81                       | -111                        | -30                      |
| 2017-2018 | 0            | -4               | -4                     | 62             | 0                  | 0                    | 9                   | 71                       | -155                        | -84                      |
| 2018-2019 | 0            | -3               | -3                     | 43             | 0                  | 3                    | 11                  | 57                       | -196                        | -139                     |
| 2019-2020 | 0            | -1               | -1                     | 17             | 0                  | 0                    | 0                   | 17                       | -58                         | -41                      |
| Average   | 0            | -2               | -2                     | 59             | 0                  | 2                    | 5                   | 66                       | -128                        | -62                      |